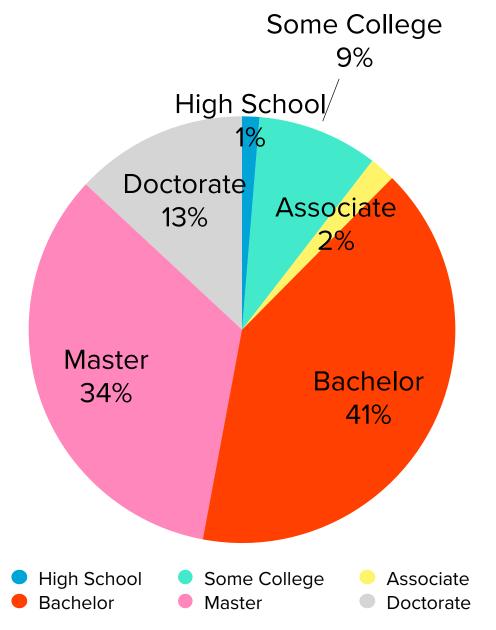

## **MICHAEL HARRIS, PHD & KATHERINE PALMISANO, MD**

RESULTS



# **LENUGRAPHIES**

### **TOTAL RESPONDENTS: 154**

### **GENDER**







### **HIGHEST EDUCATION**



# UGUPAI UNAL UAI

### **IN WHAT IS YOUR HIGHEST LEVEL DEGREE?**



#### **CURRENT PROFESSION/OCCUPATION?**



## PEN HOBBY

#### YEAR COLLECTING BEGAN

#### **TIME SPENT ON SLACK PER DAY**





**FOUNTAIN PEN** 

COLLECTION

# NON FOUNTAIN PEN USAGE

#### WHICH STANDARD PEN & PENCIL **TYPES DO YOU REGULARLY USE?**





Bic

#### WHICH STANDARD PEN BRANDS DO YOU **REGULARLY USE?\*** FountainPenRevoluti 18 12 17 Paperm Pape 28 15 20 25 74 66 SakurapigmaMicron 15 T a 31 Ballog ora 18 latinum <sup>m</sup> SakuraPigmaMicron banSurvivalGeai OhtoFlashDry 15 65 48 60 80 20 40

**"OTHER" ANSWERS** 



appa

# **ENTERTAINMENT CONSUMPTION**

#### WHICH PODCASTS DO YOU LISTEN TO REGULARLY?



#### WHICH YOUTUBE CHANNELS DO YOU FOLLOW?



# NB PREFERENCES

**FAVORITE NIB** 





# **OTHER HOBBIES**