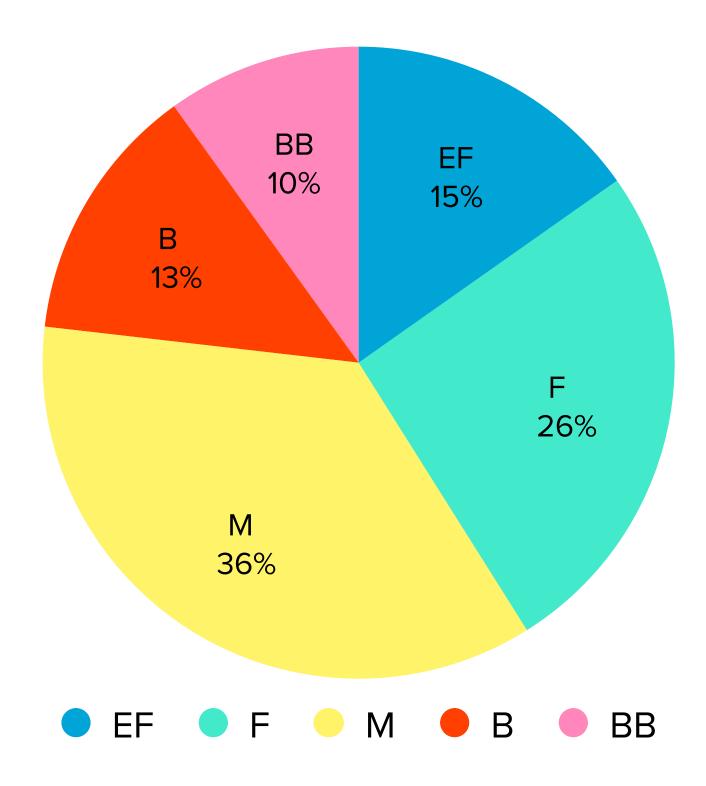

**HIGHEST EDUCATION**



# UGUPAI UNAL UAI

### **IN WHAT IS YOUR HIGHEST LEVEL DEGREE?**



#### **CURRENT PROFESSION/OCCUPATION?**



## PEN HOBBY

#### YEAR COLLECTING BEGAN

#### **TIME SPENT ON SLACK PER DAY**





**FOUNTAIN PEN** 

COLLECTION

# NON FOUNTAIN PEN USAGE

#### WHICH STANDARD PEN & PENCIL **TYPES DO YOU REGULARLY USE?**





Bic

#### WHICH STANDARD PEN BRANDS DO YOU **REGULARLY USE?\*** FountainPenRevoluti 18 12 17 Paperm Pape 28 15 20 25 74 66 SakurapigmaMicron 15 T a 31 Ballog ora 18 latinum <sup>m</sup> SakuraPigmaMicron banSurvivalGeai OhtoFlashDry 15 65 48 60 80 20 40

**"OTHER" ANSWERS** 



appa

# **ENTERTAINMENT CONSUMPTION**

#### WHICH PODCASTS DO YOU LISTEN TO REGULARLY?



#### WHICH YOUTUBE CHANNELS DO YOU FOLLOW?



# NB PREFERENCES

**FAVORITE NIB** 





# **OTHER HOBBIES**

#### WHAT OTHER HOBBIES DO YOU HAVE?





# TO POST OR NOT TO POST, THAT IS THE QUESTION.

68%

**YES** 

\*Pocket pens and pens designed to be posted not withstanding.

32%

S NO