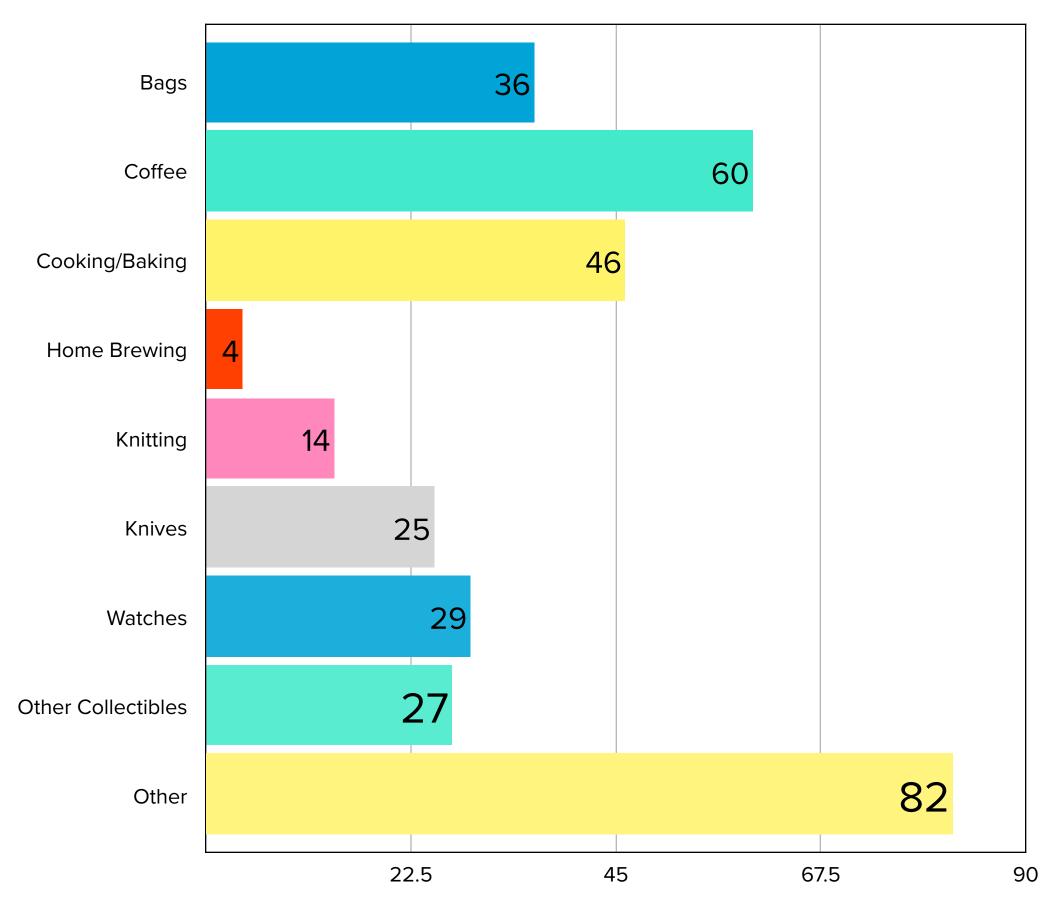

OUR HIGHEST LEVEL DEGREE?**



#### **CURRENT PROFESSION/OCCUPATION?**



## PEN HOBBY

#### YEAR COLLECTING BEGAN

#### **TIME SPENT ON SLACK PER DAY**





**FOUNTAIN PEN** 

COLLECTION

# NON FOUNTAIN PEN USAGE

#### WHICH STANDARD PEN & PENCIL **TYPES DO YOU REGULARLY USE?**





Bic

#### WHICH STANDARD PEN BRANDS DO YOU **REGULARLY USE?\*** FountainPenRevoluti 18 12 17 Paperm Pape 28 15 20 25 74 66 SakurapigmaMicron 15 T a 31 Ballog ora 18 latinum <sup>m</sup> SakuraPigmaMicron banSurvivalGeai OhtoFlashDry 15 65 48 60 80 20 40

**"OTHER" ANSWERS** 



appa

# **ENTERTAINMENT CONSUMPTION**

#### WHICH PODCASTS DO YOU LISTEN TO REGULARLY?



#### WHICH YOUTUBE CHANNELS DO YOU FOLLOW?



# NB PREFERENCES

**FAVORITE NIB** 





# **OTHER HOBBIES**

#### WHAT OTHER HOBBIES DO YOU HAVE?





# TO POST OR NOT TO POST, THAT IS THE QUESTION.

68%

**YES** 

\*Pocket pens and pens designed to be posted not withstanding.

32%

S NO