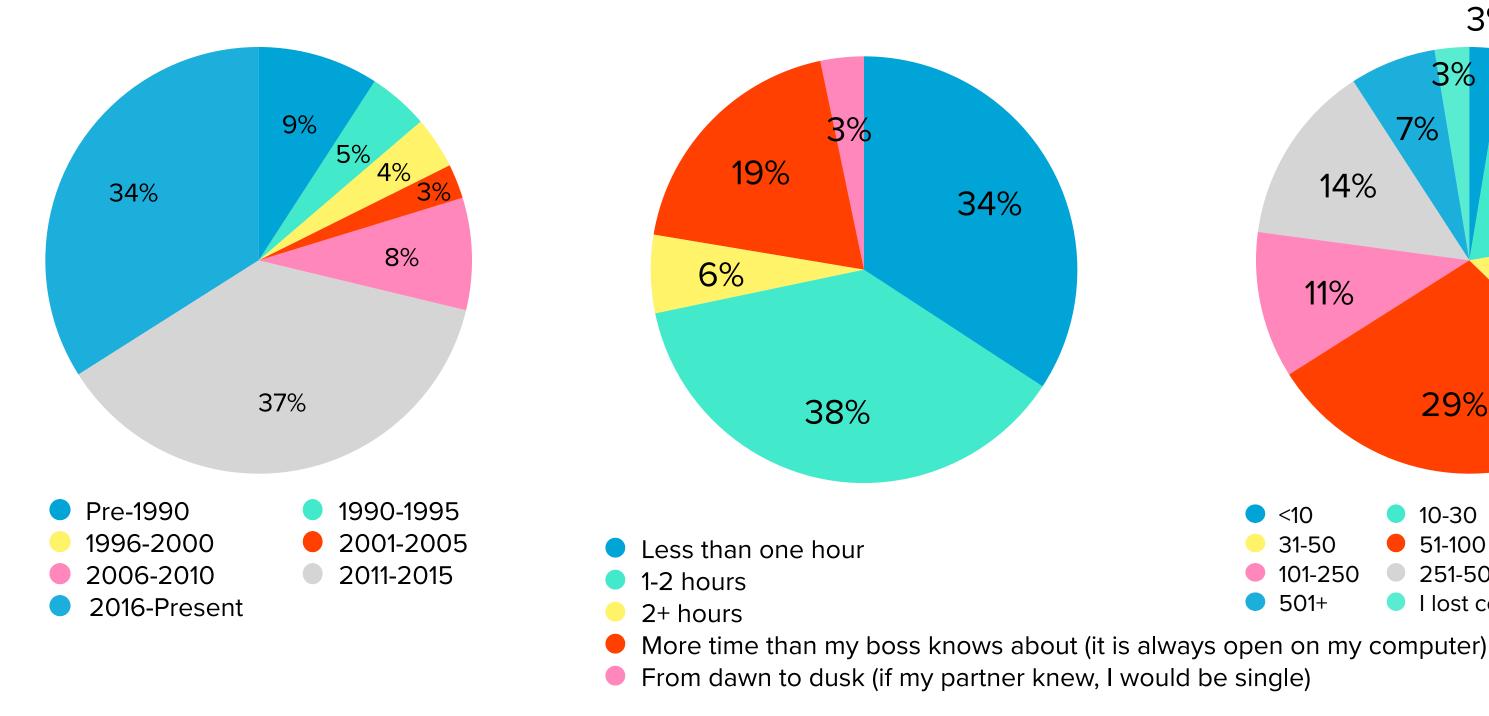

#### YEAR COLLECTING BEGAN

#### **TIME SPENT ON SLACK PER DAY**

**FOUNTAIN PEN** 

COLLECTION