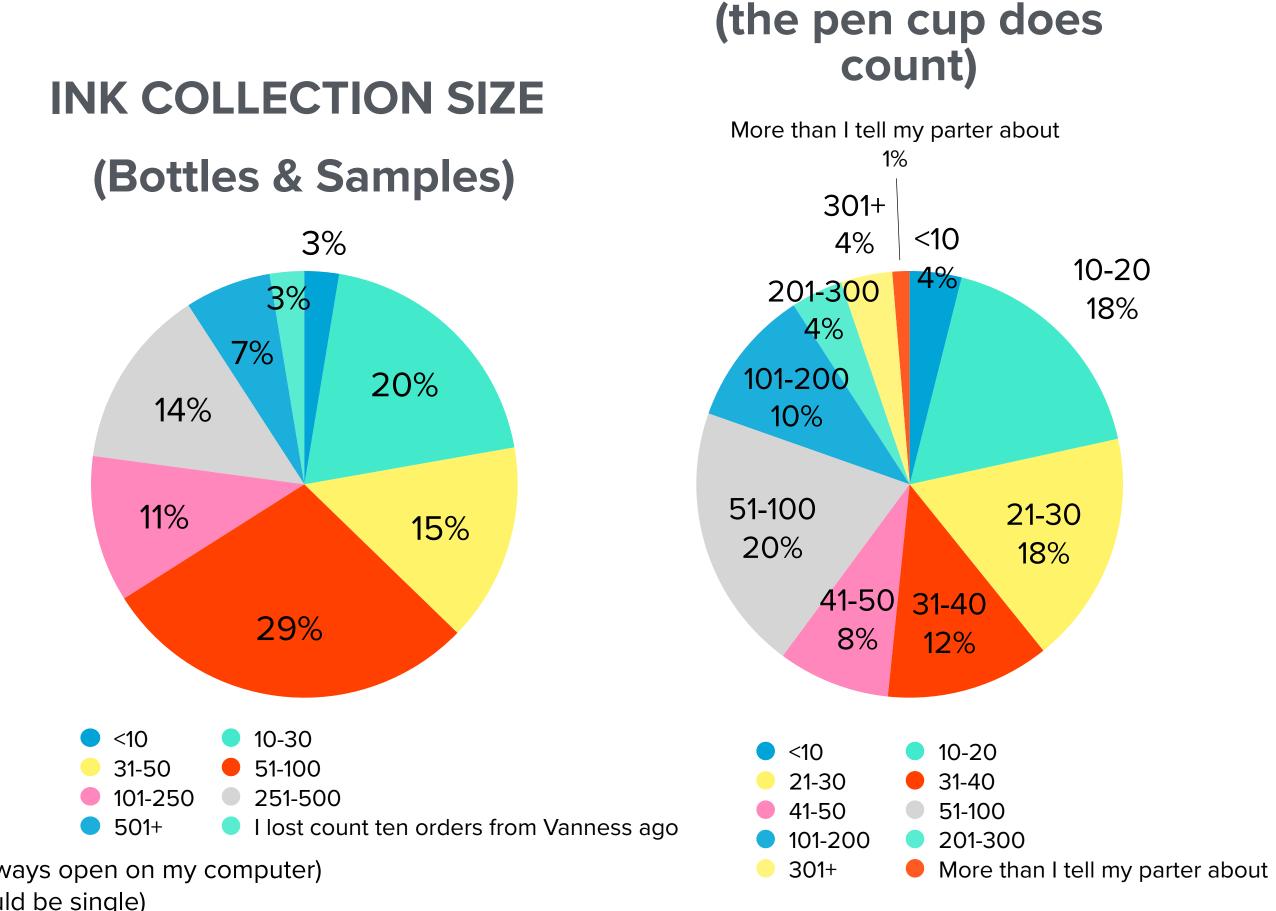

## **MICHAEL HARRIS, PHD & KATHERINE PALMISANO, MD**

RESULTS



# **LENUGRAPHIES**

### **TOTAL RESPONDENTS: 154**

### **GENDER**







### **HIGHEST EDUCATION**



# UGUPAI UNAL UAI

### **IN WHAT IS YOUR HIGHEST LEVEL DEGREE?**



#### **CURRENT PROFESSION/OCCUPATION?**



## PEN HOBBY

#### YEAR COLLECTING BEGAN

#### **TIME SPENT ON SLACK PER DAY**





**FOUNTAIN PEN** 

COLLECTION

# NON FOUNTAIN PEN USAGE

#### WHICH STANDARD PEN & PENCIL **TYPES DO YOU REGULARLY USE?**





Bic

#### WHICH STANDARD PEN BRANDS DO YOU **REGULARLY USE?\*** FountainPenRevoluti 18 12 17 Paperm Pape 28 15 20 25 74 66 SakurapigmaMicron 15 T a 31 Ballog ora 18 latinum <sup>m</sup> SakuraPigmaMicron banSurvivalGeai OhtoFlashDry 15 65 48 60 80 20 40

**"OTHER" ANSWERS** 



appa

# **ENTERTAINMENT CONSUMPTION**

#### WHICH PODCASTS DO YOU LISTEN TO REGULARLY?



#### WHICH YOUTUBE CHANNELS DO YOU FOLLOW?



# NB PREFERENCES

**FAVORITE NIB** 





# **OTHER HOBBIES**

#### WHAT OTHER HOBBIES DO YOU HAVE?





# TO POST OR NOT TO POST, THAT IS THE QUESTION.

68%

**YES** 

\*Pocket pens and pens designed to be posted not withstanding.

32%

S NO