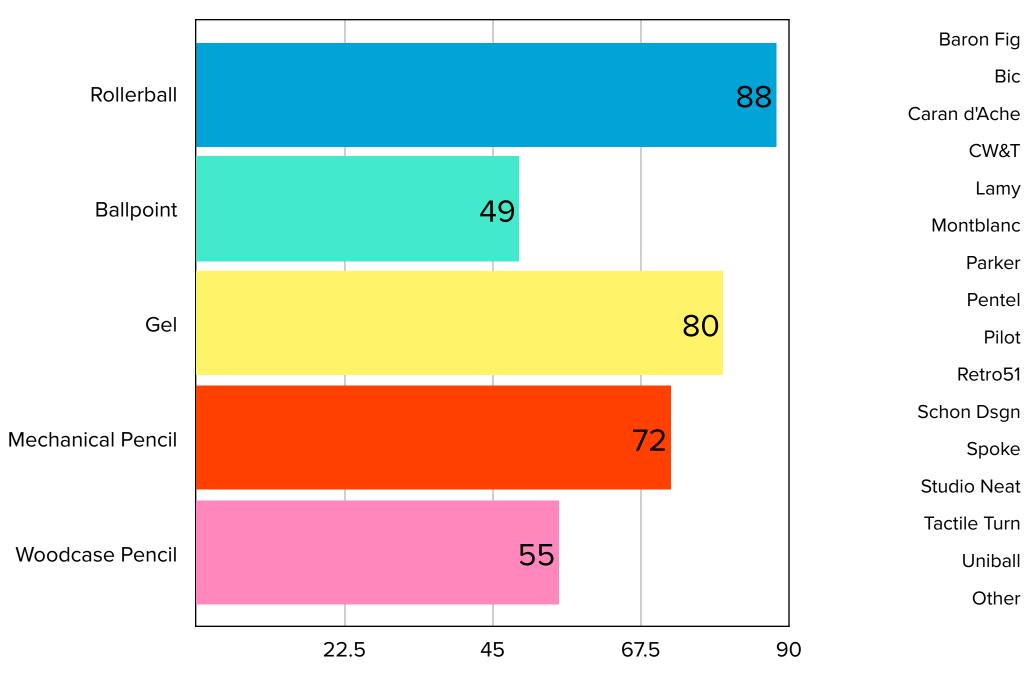

## **MICHAEL HARRIS, PHD & KATHERINE PALMISANO, MD**

RESULTS



# **LENUGRAPHIES**

### **TOTAL RESPONDENTS: 154**

### **GENDER**







### **HIGHEST EDUCATION**



# UGUPAI UNAL UAI

### **IN WHAT IS YOUR HIGHEST LEVEL DEGREE?**



#### **CURRENT PROFESSION/OCCUPATION?**



## PEN HOBBY

#### YEAR COLLECTING BEGAN

#### **TIME SPENT ON SLACK PER DAY**





**FOUNTAIN PEN** 

COLLECTION

# NON FOUNTAIN PEN USAGE

#### WHICH STANDARD PEN & PENCIL **TYPES DO YOU REGULARLY USE?**





Bic

#### WHICH STANDARD PEN BRANDS DO YOU **REGULARLY USE?\*** FountainPenRevoluti 18 12 17 Paperm Pape 28 15 20 25 74 66 SakurapigmaMicron 15 T a 31 Ballog ora 18 latinum <sup>m</sup> SakuraPigmaMicron banSurvivalGeai OhtoFlashDry 15 65 48 60 80 20 40

**"OTHER" ANSWERS** 



appa

# **ENTERTAINMENT CONSUMPTION**

#### WHICH PODCASTS DO YOU LISTEN TO REGULARLY?



#### WHICH YOUTUBE CHANNELS DO YOU FOLLOW?



# NB PREFERENCES

**FAVORITE NIB** 





# **OTHER HOBBIES**

#### WHAT OTHER HOBBIES DO YOU HAVE?





# TO POST OR NOT TO POST, THAT IS THE QUESTION.

68%

**YES** 

\*Pocket pens and pens designed to be posted not withstanding.

32%

S NO