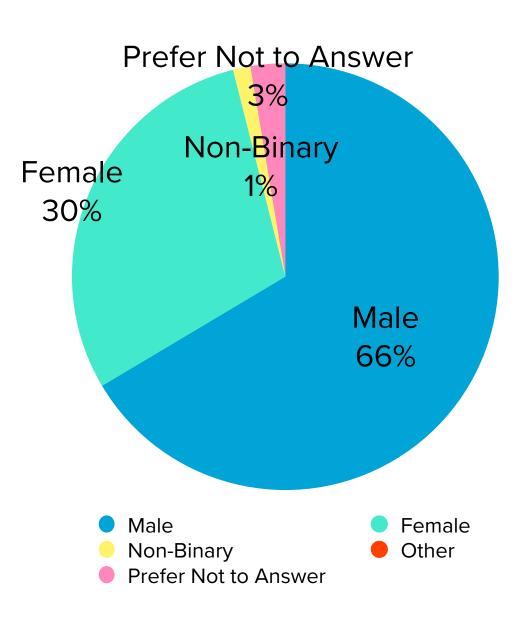

## **MICHAEL HARRIS, PHD & KATHERINE PALMISANO, MD**

RESULTS



# **LENUGRAPHIES**

### **TOTAL RESPONDENTS: 154**

### **GENDER**







### **HIGHEST EDUCATION**



# UGUPAI UNAL UAI

### **IN WHAT IS YOUR HIGHEST LEVEL DEGREE?**



#### **CURRENT PROFESSION/OCCUPATION?**



## PEN HOBBY

#### YEAR COLLECTING BEGAN

#### **TIME SPENT ON SLACK PER DAY**





**FOUNTAIN PEN** 

COLLECTION

# NON FOUNTAIN PEN USAGE

#### WHICH STANDARD PEN & PENCIL **TYPES DO YOU REGULARLY USE?**





Bic

#### WHICH STANDARD PEN BRANDS DO YOU **REGULARLY USE?\*** FountainPenRevoluti 18 12 17 Paperm Pape 28 15 20 25 74 66 SakurapigmaMicron 15 T a 31 Ballog ora 18 latinum <sup>m</sup> SakuraPigmaMicron banSurvivalGeai OhtoFlashDry 15 65 48 60 80 20 40

**"OTHER" ANSWERS** 



appa

# **ENTERTAINMENT CONSUMPTION**

#### WHICH PODCASTS DO YOU LISTEN TO REGULARLY?



#### WHICH YOUTUBE CHANNELS DO YOU FOLLOW?



# NB PREFERENCES

**FAVORITE