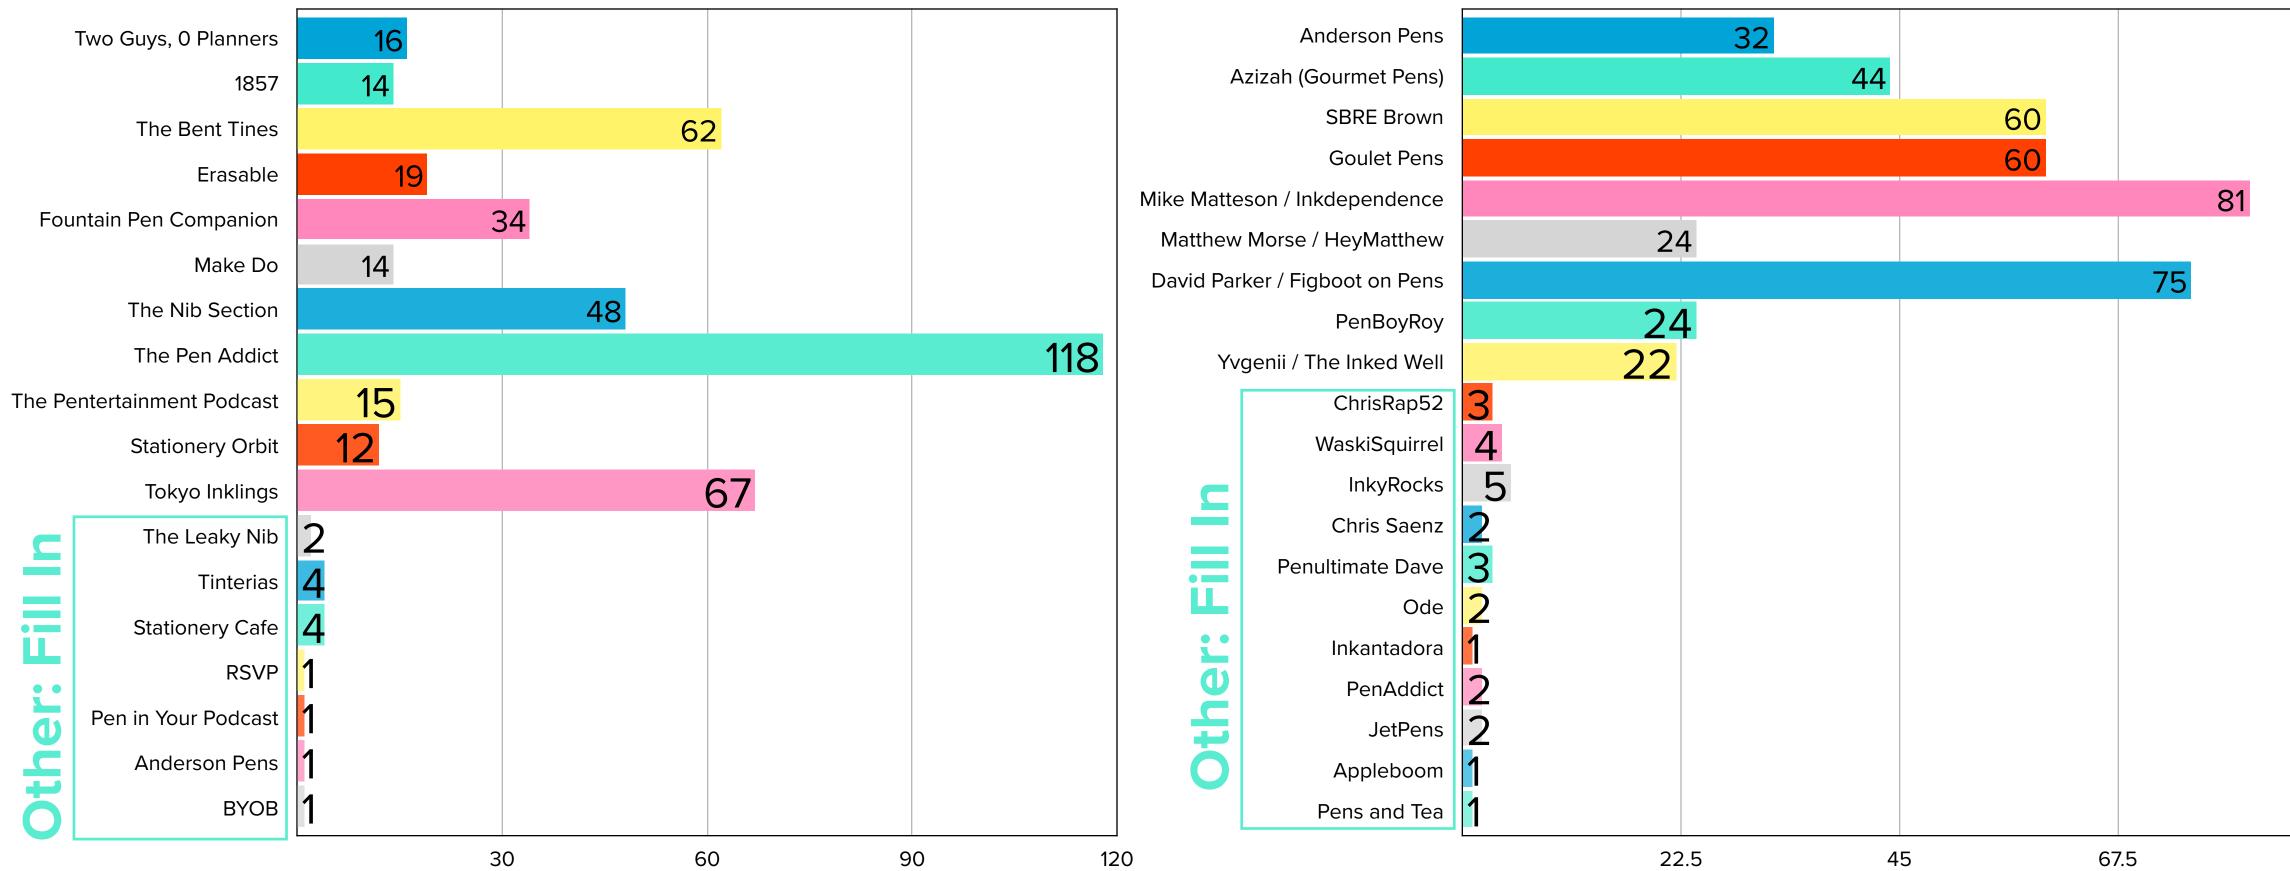

#### WHICH PODCASTS DO YOU LISTEN TO REGULARLY?

#### WHICH YOUTUBE CHANNELS DO YOU FOLLOW?