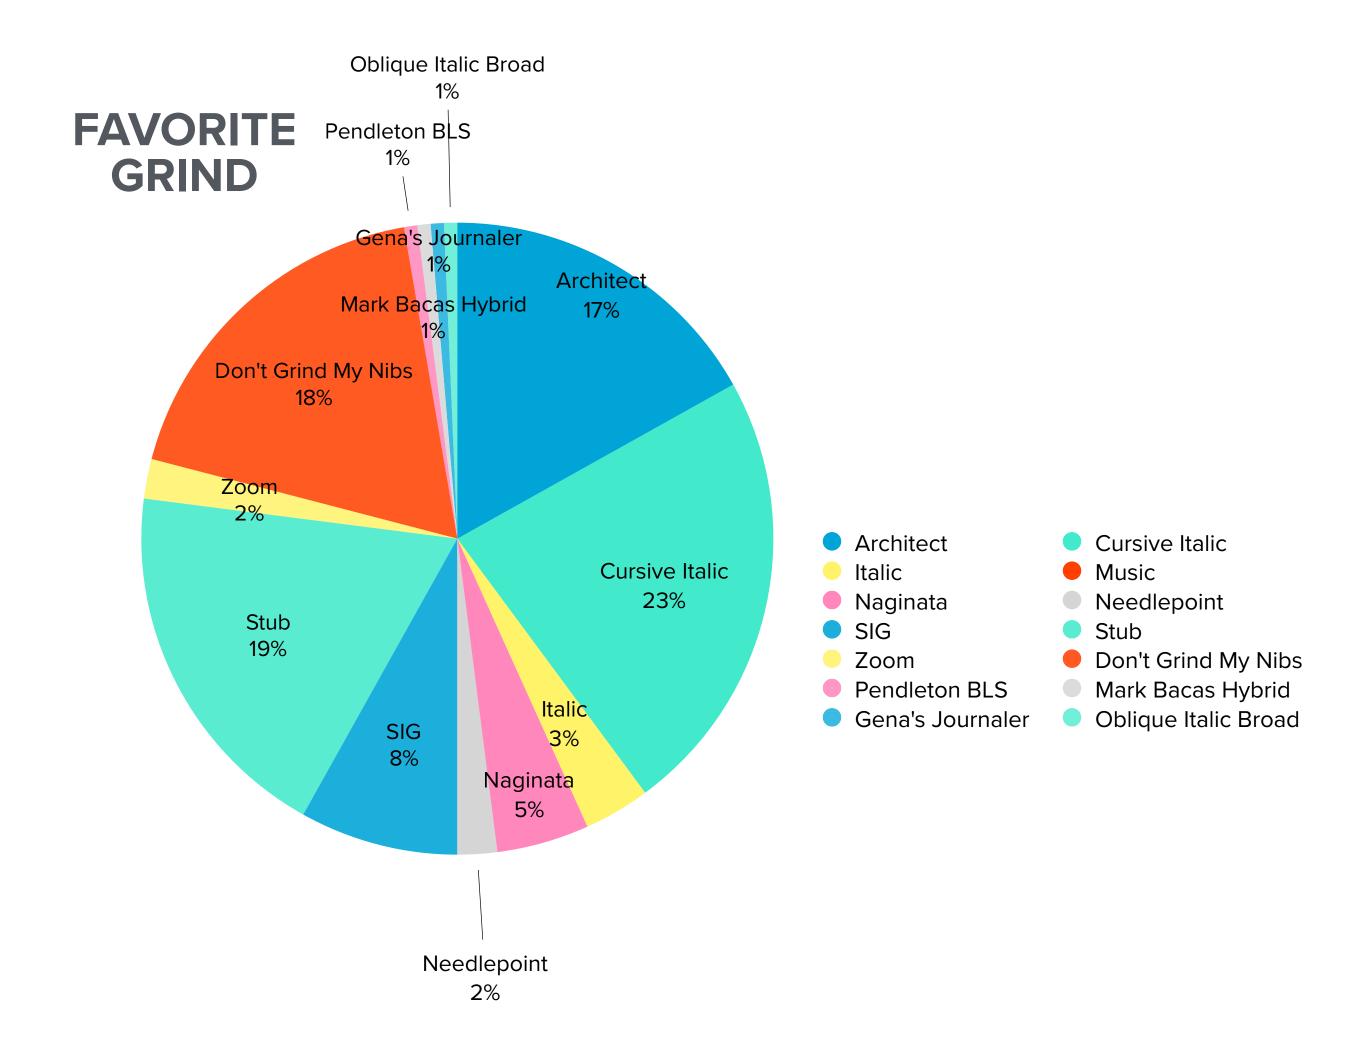

*HIGHEST EDUCATION**



# UGUPAI UNAL UAI

### **IN WHAT IS YOUR HIGHEST LEVEL DEGREE?**



#### **CURRENT PROFESSION/OCCUPATION?**



## PEN HOBBY

#### YEAR COLLECTING BEGAN

#### **TIME SPENT ON SLACK PER DAY**





**FOUNTAIN PEN** 

COLLECTION

# NON FOUNTAIN PEN USAGE

#### WHICH STANDARD PEN & PENCIL **TYPES DO YOU REGULARLY USE?**





Bic

#### WHICH STANDARD PEN BRANDS DO YOU **REGULARLY USE?\*** FountainPenRevoluti 18 12 17 Paperm Pape 28 15 20 25 74 66 SakurapigmaMicron 15 T a 31 Ballog ora 18 latinum <sup>m</sup> SakuraPigmaMicron banSurvivalGeai OhtoFlashDry 15 65 48 60 80 20 40

**"OTHER" ANSWERS** 



appa

# **ENTERTAINMENT CONSUMPTION**

#### WHICH PODCASTS DO YOU LISTEN TO REGULARLY?



#### WHICH YOUTUBE CHANNELS DO YOU FOLLOW?



# NB PREFERENCES

**FAVORITE NIB** 





# **OTHER HOBBIES**

#### WHAT OTHER HOBBIES DO YOU HAVE?





# TO POST OR NOT TO POST, THAT IS THE QUESTION.

68%

**YES** 

\*Pocket pens and pens designed to be posted not withstanding.

32%

S NO